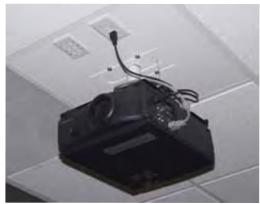

## Hidden T-Bar Frame Adapter

## Hidden T-bar Frame Adapter

Designed to sit hidden above the ceiling tiles within the T-bar of a standard ceiling frame, the PP-FCTA ceiling plate allows for precise suspended projector placement. The PP-FCTA offers the installer countless options when it comes to locating a mounting point for a projector.

- Allows 9" of continuous movement
- Knockouts allow for wiring of signal and power outlets
- Wing nuts allow mobility of the 1 <sup>1</sup>/2" pipe coupler without excess tools
- · Adapts to standard ceiling tiles
- · Color: White

Model Max. Wt.

PP-FCTA 50 lbs. (23 kgs.)

Also available as a kit with our universal projector mounts.